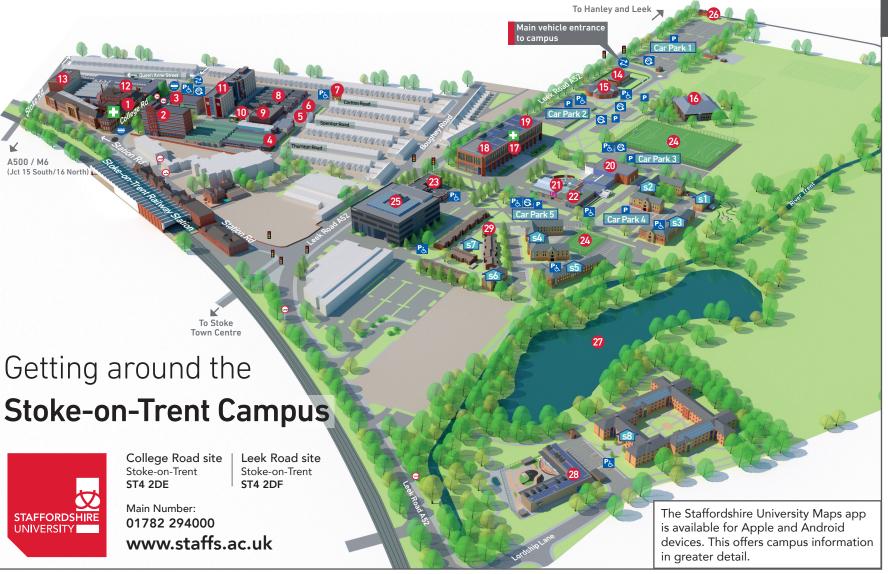

# Map Key

## College Road site

- Cadman Building: Café Cadman, Campus Safety and Security / First Aid point
- 2 Flaxman Building / Film Theatre
- 3 Beacon Building / Pavilion Café
- 4 Henrion Building/Henrion Gallery
- Studio One Drama Studio
- 6 Performance Centre
- Campus Hub
- Dwight Building
- Ember Lounge (Ground floor) / Students' Union Reception, Offices and Advice Centre (First floor)
- Students' Union Shop / Squeeze Box / GreenPad
- 1 Mellor Building / Smart Zone / Innovation Enterprise Zone / Digital Kiln / SAMIAC
- Cadman Studios / G Room Lecture Theatres
- 13 Blackstone Building / Library Creative (Access through Cadman Building)

### Leek Road site

- 4 Ashley 1 Building
- 15 Library Core
- 16 Ashley 2 Building
- 17 The Catalyst Entrance
- 18 The Catalyst Gallery, Hall, Coffee Shop
- 19 The Catalyst Kitchen, Bistro, Sitting Room
- 20 Sir Stanley Matthews Sports Centre
- 2 LRV (Leek Road Venue)/ Students' Union Shop
- 22 Students' Union Squeezebox at The Verve
- 23 Trent Building Student Wellbeing / Staffordshire Regional Access Centre
- 24 All Weather Sports Pitches
- 25 Science Centre / Student Hub / Career Connect (Career and Personal Development) / Coffee Lab
- 20 Crime Scene House
- 27 Staffordshire University Nature Reserve
- Woodlands Day Nursery and Forest School
- 29 Health and Social Care Community House / Leek Road House 33

#### **KEY**

P Parking

Accessible Parking

EV Charging Points Entrance/Exits

Access for buses, taxis and cyclist only

> First Aid Point Cadman Building (1) The Catalyst (17)

Sainsburys (1 mile) London Road Stoke-on-Trent ST4 7QD

Lidl (1 mile) London Road Stoke-on-Trent ST4 7SG

Iceland (1 mile) In The Range store, City Rd Stoke-on-Trent ST4 2PH

Poundstretcher (1 mile) Hide Street Stoke-on-Trent ST4 1NF

Aldi (1.5 miles) Victoria Road Fenton ST4 2HX

Asda (1.5 miles) Victoria Road Fenton ST4 2HE

Please note that distances are approximate.

College Road/Stoke Station

Hanley: 21 / 23 / 25 Newcastle: 25

Leek Road (by Sixth Form College) Newcastle: 25

Stoke-on-Trent Station

Hanley: 21 / 23 / 25 Newcastle: 25

www.firstbus.co.uk | www.stokebus.info

## On-campus room abbreviations

Each room number has a letter in front. This indicates in which building the room is located. Eq. S200 is on the second floor of the Mellor Building. LT014 is on the

| ground noor of the Ashley 1 building, Leek Road site. |                     |
|-------------------------------------------------------|---------------------|
| Cadman/Blackstone/G Block                             | A, B, C, D, E, F, G |
| Flaxman                                               | L                   |
| Mellor                                                | S                   |
| Dwight                                                | K                   |
| Henrion                                               | Н                   |
| Catalyst                                              | CA                  |
| Science Centre                                        | R                   |
| Ashley 1 and Library Core                             | LT                  |
| Ashley 2                                              | LW                  |
| Performance Centre                                    | Р                   |
| Reacon                                                | Т                   |

### Student Accommodation

COALPORT (ST4 2YJ)

• ResLife Help Desk

Post Room

• Community Garden

Wedgwood (ST4 2YJ)

Spode (ST4 2YJ)

s4 Royal Doulton (ST4 2YJ)

Aynsley (ST4 2YJ)

Minton (ST4 2YJ)

Leek Road Houses (ST4 2XQ)